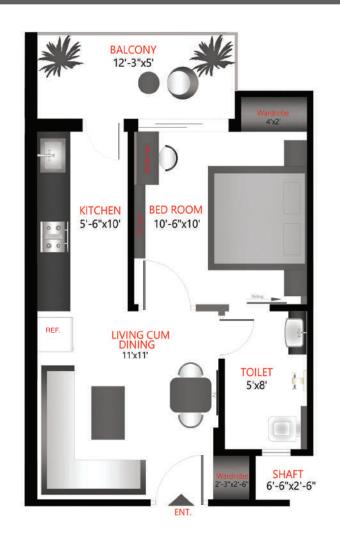

"All specifications, designs, layout changed at the discretion of the builder/architect/authority. These are purely conceptual and constitute no legal offerings."



"All specifications, designs, layout changed at the discretion of the builder/architect/authority. These are purely conceptual and constitute no legal offerings."

"At Brij Sai Buildtech Pvt. Ltd. we understand that buying a home is a significant investment, our experts are available to guide you through the entire process, making it seamless and stress-free. From selecting the perfect apartment to the final handover, we aim to make your experience hassle-free and memorable."

# **MASTER PLAN**





• •

• • •

. . .

• •



## 1- BHK (TYPE-A) SUPER AREA = 593.38 SqFt.









### 1- BHK (TYPE-B) SUPER AREA = 674.294 SqFt.









## 2- BHK (TYPE-A)

**SUPER AREA = 1295.99 SqFt.** 









### 2- BHK (TYPE-B) SUPER AREA = 1364.776 SqFt.







"All specifications, designs, layout changed at the discretion of the builder/architect/authority. These are purely conceptual and constitute no legal offerings."

## **SPECIFICATIONS**

| Structure      | • Earthquake resistant Steel/RCC frame structure designed as per relevant IS code.            |
|----------------|-----------------------------------------------------------------------------------------------|
|                | • High-speed lifts and wide staircase with easy steps for convenient access.                  |
| Flooring       | • Vitrified tiles for