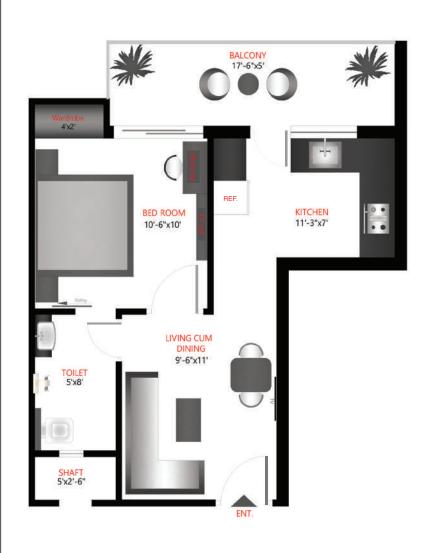

"All specifications, designs, layout changed at the discretion of the builder/architect/authority. These are purely conceptual and constitute no legal offerings."



"All specifications, designs, layout changed at the discretion of the builder/architect/authority. These are purely conceptual and constitute no legal offerings."

"At Brij Sai Buildtech Pvt. Ltd. we understand that buying a home is a significant investment, our experts are available to guide you through the entire process, making it seamless and stress-free. From selecting the perfect apartment to the final handover, we aim to make your experience hassle-free and memorable."

# **MASTER PLAN**





• •

• • •

. . .

• •



## 1- BHK (TYPE-A) SUPER AREA = 593.38 SqFt.









### 1- BHK (TYPE-B) SUPER AREA = 674.294 SqFt.









## 2- BHK (TYPE-A)

**SUPER AREA = 1295.99 SqFt.** 









### 2- BHK (TYPE-B) SUPER AREA = 1364.776 SqFt.







"All specifications, designs, layout changed at the discretion of the builder/architect/authority. These are purely conceptual and constitute no legal offerings."

## **SPECIFICATIONS**

| Structure      | • Earthquake resistant Steel/RCC frame structure designed as per relevant IS code.            |
|----------------|-----------------------------------------------------------------------------------------------|
|                | • High-speed lifts and wide staircase with easy steps for convenient access.                  |
| Flooring       | • Vitrified tiles for a stylish and durable flooring option throughout the