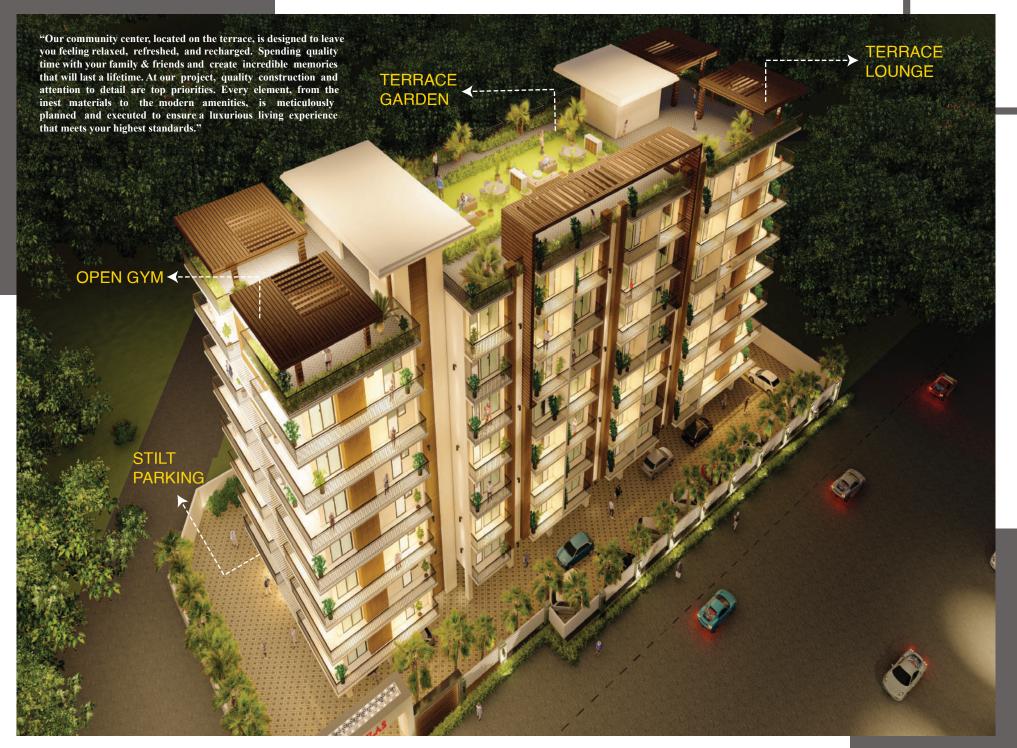

## **AMENITIES**

- 1 & 2 BHK Apartment.
- Ganga Water Supply for drinking.
- Spacious Balconies.
- Vastu Compliant.
- Grand Entrance.
- Secure Gated Community.
- Fire Tender movement.
- CCTV Surveillance in common areas.
- 100% power backup for common areas.
- Car Parking.
- Visitors Car Parking.
- Community Centre on Terrace.
- Terrace Lounge for Social Gatherings.
- Yoga Meditation Lawn at Terrace Garden.
- Outdoor Gym at Terrace Garden.
- Shopping Centre nearby.
- Departmental Stores nearby.
- Medical Facilities nearby.
- Schools nearby.
- Bank Loan Available.