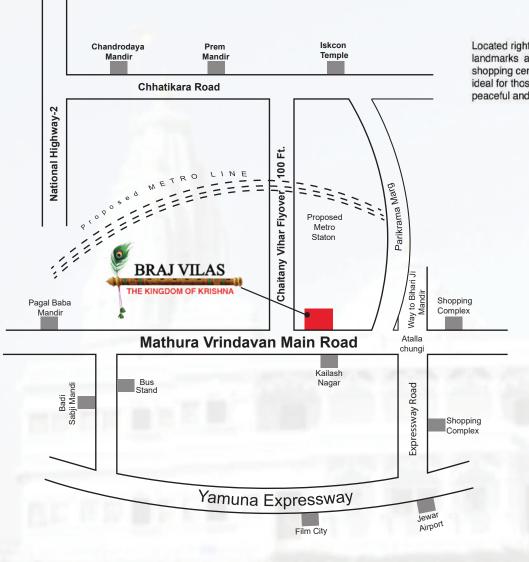

"Terms and conditions apply"

"All specifications, designs, layout changed at the discretion of the builder/architect/authority. These are purely conceptual and constitute no legal offerings."

Located right at the heart of Vrindavan, our prime location ensures easy access to all the major landmarks and amenities of the city, including temples, ashrams, schools, hospitals, and shopping centers. Being in close proximity to various temples and ashrams, our apartments are ideal for those seeking spiritual roof. We have carefully designed the project to provide a peaceful and serene environment, perfect for meditation and self-reflection.

#### PROJECT LOCATION ADVANTAGE

#### **WELL-LINKED TO MAJOR LANDMARKS**

- Atalla Chungi 0.7 kms.
- Proposed Metro Station 0.5 kms.
- Bus Stand 2.3 kms.
- Railway Station, Mathura 11 kms.
- Taj Mahal Agra 78 kms.
- Yamuna Expressway 09 kms.
- National Highway 2 06 kms.
- Noida International Airport 80 kms.
- New Delhi 145 kms.

#### **NEAREST TEMPLE**

- Shri Pagal Baba Mandir 01 kms.
- Banke Bihari Mandir 2.5 kms.
- Govind Dev Ji Mandir 2.7 kms.
- Sri Krishna-Balarama Mandir (ISKCON) 2.8 kms.
- Sri Rangnath ji Mandir 3.1 kms.
- Prem Mandir 3.5 kms.
- Chandrodaya Mandir 4.7 kms.
- Lotus Temple 5.3 kms.
- Char Dham Mandir 6.9 kms.