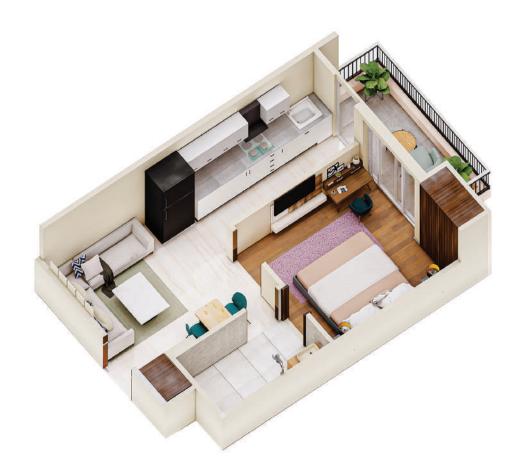

"All specifications, designs, layout changed at the discretion of the builder/architect/authority. These are purely conceptual and constitute no legal offerings."



"All specifications, designs, layout changed at the discretion of the builder/architect/authority. These are purely conceptual and constitute no legal offerings."

"At Brij Sai Buildtech Pvt. Ltd. we understand that buying a home is a significant investment, our experts are available to guide you through the entire process, making it seamless and stress-free. From selecting the perfect apartment to the final handover, we aim to make your experience hassle-free and memorable."

# **MASTER PLAN**





• •

• • •

. . .

• •



## 1- BHK (TYPE-A) SUPER AREA = 593.38 SqFt.









### 1- BHK (TYPE-B) SUPER AREA = 674.294 SqFt.









## 2- BHK (TYPE-A)

**SUPER AREA = 1295.99 SqFt.** 









### 2- BHK (TYPE-B) SUPER AREA = 1364.776 SqFt.







"All specifications, designs, layout changed at the discretion of the builder/architect/authority. These are purely conceptual and constitute no legal offerings."

## **SPECIFICATIONS**

| Structure      | • Earthquake resistant Steel/RCC frame structure designed as per relevant IS code.            |
|----------------|-----------------------------------------------------------------------------------------------|
|                | • High-speed lifts and wide staircase with easy steps for convenient access.                  |
| Flooring       | • Vitrified tiles for a stylish and durable flooring option throughou