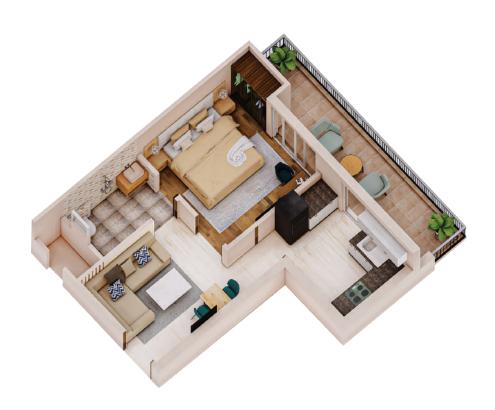

"All specifications, designs, layout changed at the discretion of the builder/architect/authority. These are purely conceptual and constitute no legal offerings."



"All specifications, designs, layout changed at the discretion of the builder/architect/authority. These are purely conceptual and constitute no legal offerings."

"At Brij Sai Buildtech Pvt. Ltd. we understand that buying a home is a significant investment, our experts are available to guide you through the entire process, making it seamless and stress-free. From selecting the perfect apartment to the final handover, we aim to make your experience hassle-free and memorable."

# **MASTER PLAN**





• •

• • •

. . .

• •



## 1- BHK (TYPE-A) SUPER AREA = 593.38 SqFt.









### 1- BHK (TYPE-B) SUPER AREA = 674.294 SqFt.









## 2- BHK (TYPE-A)

**SUPER AREA = 1295.99 SqFt.** 









### 2- BHK (TYPE-B) SUPER AREA = 1364.776 SqFt.







"All specifications, designs, layout changed at the discretion of the builder/architect/authority. These are purely conceptual and constitute no legal offerings."

## **SPECIFICATIONS**

| Structure      | • Earthquake resistant Steel/RCC frame structure designed as per relevant IS code.            |
|----------------|-----------------------------------------------------------------------------------------------|
|                | • High-speed lifts and wide staircase with easy steps for convenient access.                  |
| Flooring       | • Vitrified tiles for a stylish and durable flooring option throughout the apartment.         |
| Kitchen        | • Semi-mod