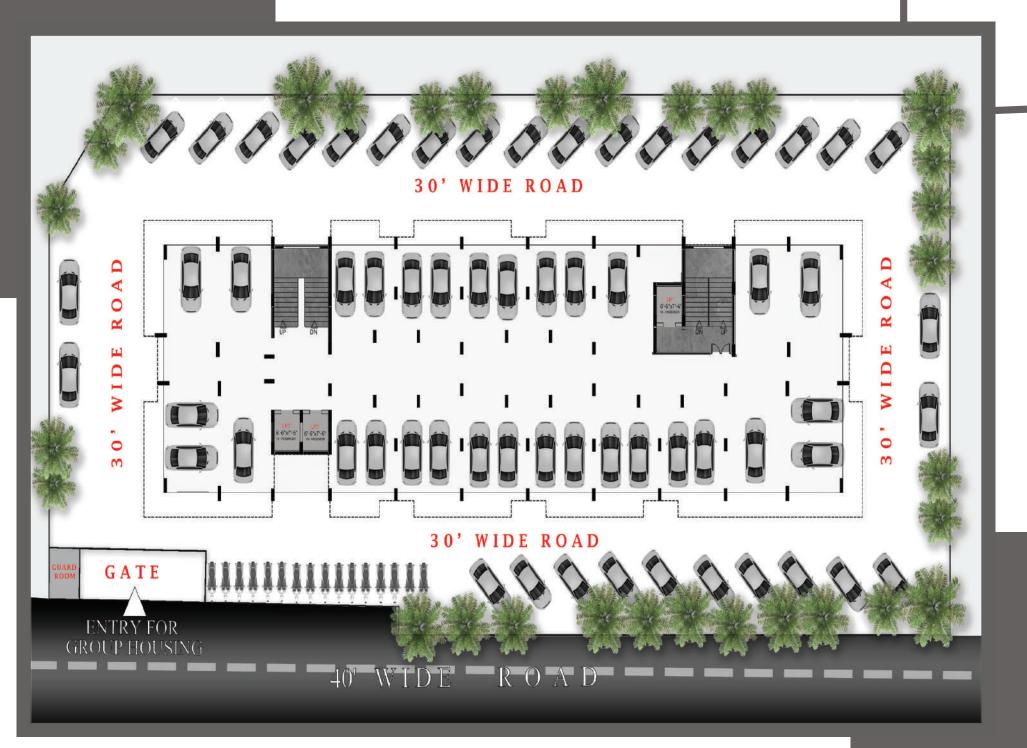

"All specifications, designs, layout changed at the discretion of the builder/architect/authority. These are purely conceptual and constitute no legal offerings."



"All specifications, designs, layout changed at the discretion of the builder/architect/authority. These are purely conceptual and constitute no legal offerings."

"At Brij Sai Buildtech Pvt. Ltd. we understand that buying a home is a significant investment, our experts are available to guide you through the entire process, making it seamless and stress-free. From selecting the perfect apartment to the final handover, we aim to make your experience hassle-free and memorable."

# **MASTER PLAN**





• •

• • •

. . .

• •



## 1- BHK (TYPE-A) SUPER AREA = 593.38 SqFt.









### 1- BHK (TYPE-B) SUPER AREA = 674.294 SqFt.









## 2- BHK (TYPE-A)

**SUPER AREA = 1295.99 SqFt.** 









### 2- BHK (TYPE-B) SUPER AREA = 1364.776 SqFt.







"All specifications, designs, layout changed at the discretion of the builder/architect/authority. These are purely conceptual and constitute no legal offerings."

## **SPECIFICATIONS**

| Structure      | • Earthquake resistant Steel/RCC frame structure designed as per relevant IS code.            |
|----------------|-----------------------------------------------------------------------------------------------|
|                | • High-speed lifts and wide staircase with easy steps for convenient access.                  |
| Flooring