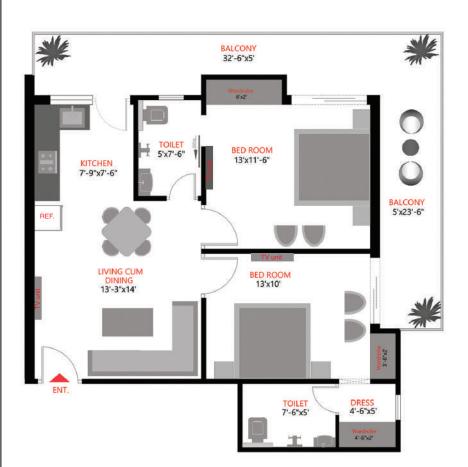

specifications, designs, layout changed at the discretion of the builder/architect/authority. These are purely conceptual and constitute no legal offerings."



"All specifications, designs, layout changed at the discretion of the builder/architect/authority. These are purely conceptual and constitute no legal offerings."

"At Brij Sai Buildtech Pvt. Ltd. we understand that buying a home is a significant investment, our experts are available to guide you through the entire process, making it seamless and stress-free. From selecting the perfect apartment to the final handover, we aim to make your experience hassle-free and memorable."

# **MASTER PLAN**





• •

• • •

. . .

• •



## 1- BHK (TYPE-A) SUPER AREA = 593.38 SqFt.









### 1- BHK (TYPE-B) SUPER AREA = 674.294 SqFt.









## 2- BHK (TYPE-A)

**SUPER AREA = 1295.99 SqFt.** 









### 2- BHK (TYPE-B) SUPER AREA = 1364.776 SqFt.







"All specifications, designs, layout changed at the discretion of the builder/architect/authority. These are purely conceptual and constitute no legal offerings."

## **SPECIFICATIONS**

| Structure      | • Earthquake resistant Steel/RCC frame structure designed as per relevant IS code.            |
|----------------|-----------------------------------------------------------------------------------------------|
|                | • High-speed lifts and wide staircase with easy steps for convenient access.                  |
| Flooring       | • Vitrified tiles for a stylish and durable flooring option throughout the apartment.         |
| Kitchen        | • Semi-modular k