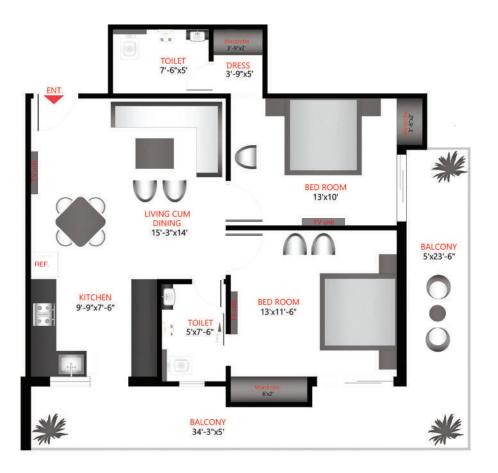

the builder/architect/authority. These are purely conceptual and constitute no legal offerings."



"All specifications, designs, layout changed at the discretion of the builder/architect/authority. These are purely conceptual and constitute no legal offerings."

"At Brij Sai Buildtech Pvt. Ltd. we understand that buying a home is a significant investment, our experts are available to guide you through the entire process, making it seamless and stress-free. From selecting the perfect apartment to the final handover, we aim to make your experience hassle-free and memorable."

# **MASTER PLAN**





• •

• • •

. . .

• •



## 1- BHK (TYPE-A) SUPER AREA = 593.38 SqFt.









### 1- BHK (TYPE-B) SUPER AREA = 674.294 SqFt.









## 2- BHK (TYPE-A)

**SUPER AREA = 1295.99 SqFt.** 









### 2- BHK (TYPE-B) SUPER AREA = 1364.776 SqFt.







"All specifications, designs, layout changed at the discretion of the builder/architect/authority. These are purely conceptual and constitute no legal offerings."

## **SPECIFICATIONS**

| Structure      | • Earthquake resistant Steel/RCC frame structure designed as per relevant IS code.            |
|----------------|-----------------------------------------------------------------------------------------------|
|                | • High-speed lifts and wide staircase with easy steps for convenient access.                  |
| Flooring       | • Vitrified tiles for a stylish and durable flooring option throughout the apartment.         |
| Kitchen        | • Semi-modular kitchen with a granite countertop modern look working platform