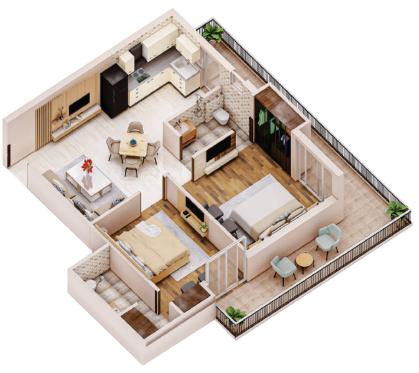

"Our specifications aim to provide you with a home that is both visually appealing and functional, with a touch of luxury. Each apartment is carefully designed to maximize space and natural light, creating a peaceful and serene environment. With spacious living areas, well-appointed bedrooms, and elegant bathrooms, our apartments are designed to meet all your needs while ensuring safety, durability, and aesthetic appeal throughout the residential group housing project."