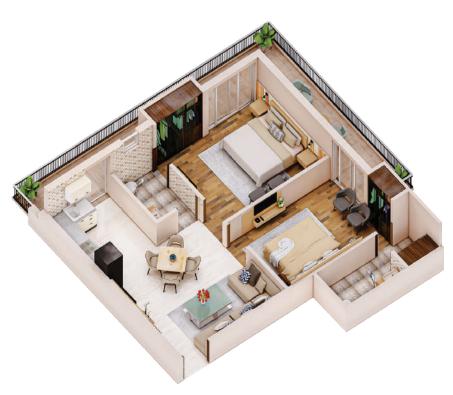

on of the builder/architect/authority. These are purely conceptual and constitute no legal offerings."



"All specifications, designs, layout changed at the discretion of the builder/architect/authority. These are purely conceptual and constitute no legal offerings."

"At Brij Sai Buildtech Pvt. Ltd. we understand that buying a home is a significant investment, our experts are available to guide you through the entire process, making it seamless and stress-free. From selecting the perfect apartment to the final handover, we aim to make your experience hassle-free and memorable."

# **MASTER PLAN**





• •

• • •

. . .

• •



## 1- BHK (TYPE-A) SUPER AREA = 593.38 SqFt.









### 1- BHK (TYPE-B) SUPER AREA = 674.294 SqFt.









## 2- BHK (TYPE-A)

**SUPER AREA = 1295.99 SqFt.** 









### 2- BHK (TYPE-B) SUPER AREA = 1364.776 SqFt.







"All specifications, designs, layout changed at the discretion of the builder/architect/authority. These are purely conceptual and constitute no legal offerings."

## **SPECIFICATIONS**

| Structure      | • Earthquake resistant Steel/RCC frame structure designed as per relevant IS code.            |
|----------------|-----------------------------------------------------------------------------------------------|
|                | • High-speed lifts and wide staircase with easy steps for convenient access.                  |
| Flooring       | • Vitrified tiles for a stylish and durable flooring option throughout the apartment.         |
| Kitchen        | • Semi-modular kitchen with a granite countertop modern look working pl