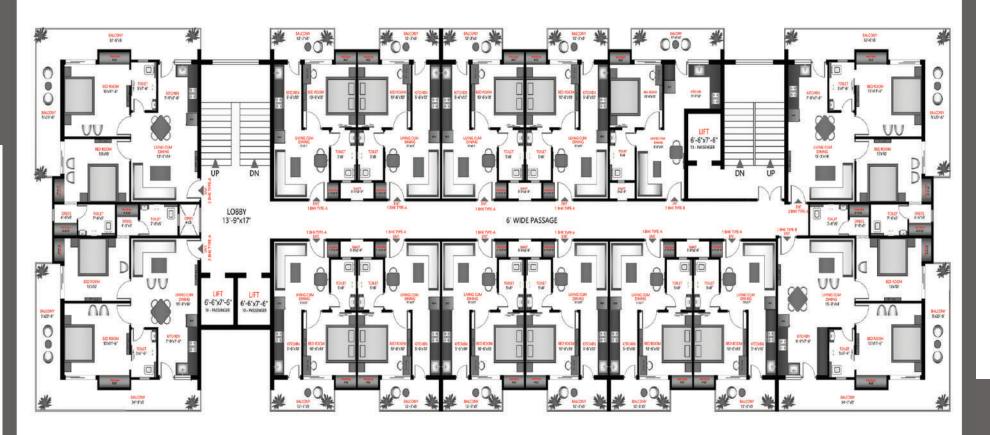

## 1- BHK (TYPE-A) SUPER AREA = 593.38 SqFt.

### 1- BHK (TYPE-B) SUPER AREA = 674.294 SqFt.

## 2- BHK (TYPE-A)

**SUPER AREA = 1295.99 SqFt.** 

### 2- BHK (TYPE-B) SUPER AREA = 1364.776 SqFt.

"All specifications, designs, layout changed at the discretion of the builder/architect/authority. These are purely conceptual and constitute no legal offerings."